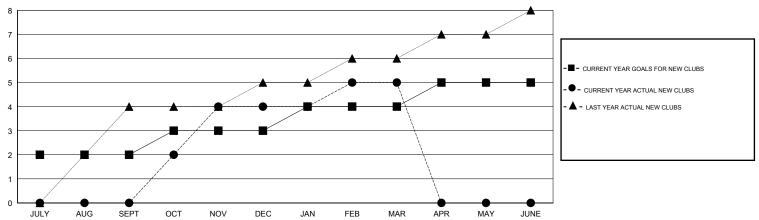

s RESULTS FOR 2015-2016 |   |   |   |   | Members  RESULTS FOR 2015-2016 |     |     |     |         |
|-----------------------------|---|---|---|---|--------------------------------|-----|-----|-----|---------|
|                             |   |   |   |   |                                |     |     |     | QUARTER |
| JULY/AUG/SEPT               | 2 | 0 | 0 | 0 | JULY/AUG/SEPT                  | 60  | 205 | 271 | -66     |
| OCT/NOV/DEC                 | 1 | 4 | 3 | 1 | OCT/NOV/DEC                    | -60 | 271 | 167 | 104     |
| JAN/FEB/MAR                 | 1 | 1 | 0 | 1 | JAN/FEB/MAR                    | 180 | 369 | 100 | 269     |
| APR/MAY/JUNE                | 1 | 0 | 0 | 0 | APR/MAY/JUNE                   | 30  | 0   | 0   | 0       |

## GOALS AND ACTUAL NEW CLUBS CUMULATIVE



### GOALS AND ACTUAL MEMBERS CUMULATIVE



| - ● - CURRENT YEAR ACTUAL MEMB | ERS |
|--------------------------------|-----|
| - ▲ - LAST YEAR ACTUAL MEMBERS |     |
|                                |     |
|                                |     |
|                                |     |
|                                |     |
|                                |     |

| DROPPED CLUBS: 3 |     |
|------------------|-----|
| DROPPED MEMBERS  |     |
| DECEASED         | 17  |
| CLUB CANCELLED   | 38  |
| OTHER            | 482 |
| TOTAL            | 537 |

| 120 CLUBS OF 153 ADDED 1 OR MORE NEW MEMBERS | GENDER DISTRIBUT  MALE  FEMALE        | 5,886 (79.67%)<br>1,502 (20.33%) |                |
|----------------------------------------------|---------------------------------------|-------