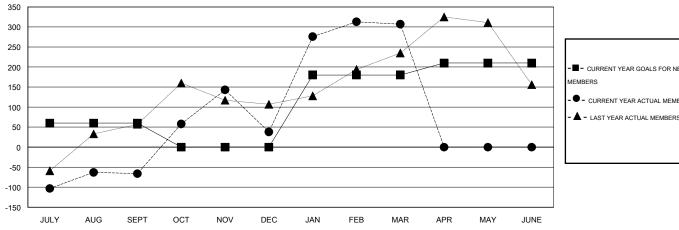

### GOALS AND ACTUAL MEMBERS CUMULATIVE

| - ● - CURRENT YEAR ACTUAL MEMB | ERS |
|--------------------------------|-----|
| - ▲ - LAST YEAR ACTUAL MEMBERS |     |
|                                |     |
|                                |     |
|                                |     |
|                                |     |
|                                |     |